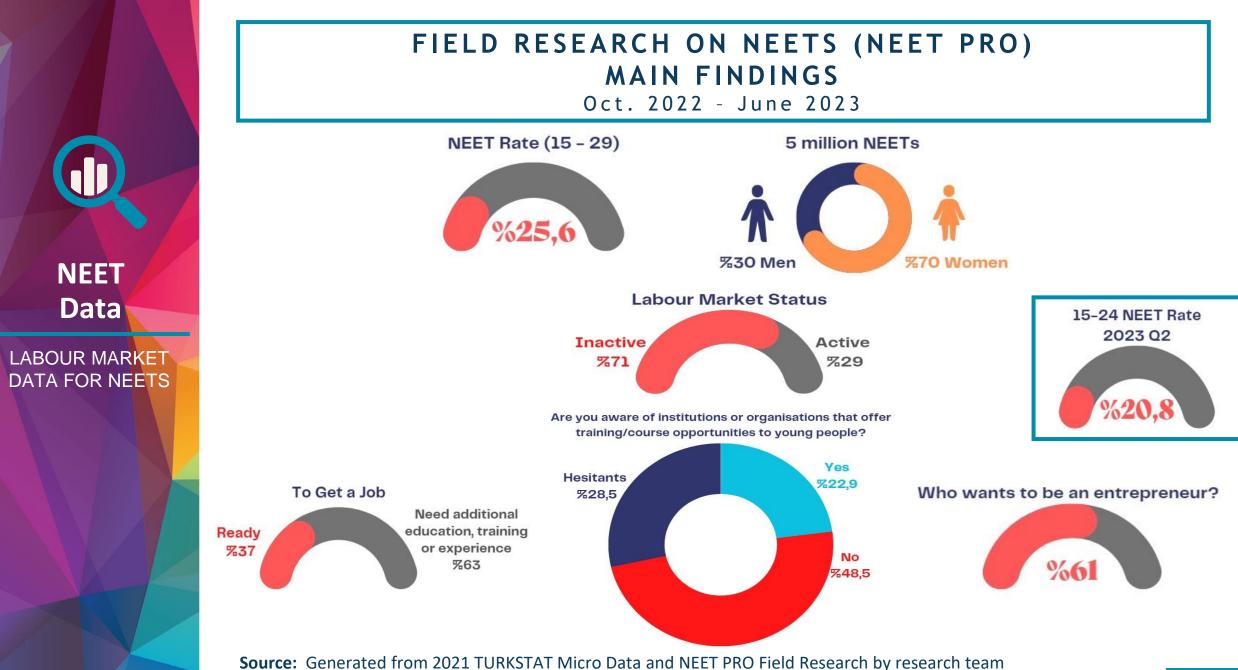

### FIELD RESEARCH ON NEETS (NEET PRO) MAIN FINDINGS

Oct. 2022 - June 2023

| Focus Group<br>Meetings   | •<br>•<br>• | 16 provinces<br>64 focus group meetings<br>Local partners and NEETs<br>More than 400 participants<br>Determining the situation | بنى                                                                                                                                                                                                                                                                                                                                                                                                                                                                                                                                                                                                                                                                                                                                                                                                                                                                                                                                                                                                                                                                                                                                                                                                                                                                                                                                                                                                                                                                                                                                                                                                                                                                                                                                                                                                                                                                                                                                                                                                                                                                                                                            |
|---------------------------|-------------|--------------------------------------------------------------------------------------------------------------------------------|--------------------------------------------------------------------------------------------------------------------------------------------------------------------------------------------------------------------------------------------------------------------------------------------------------------------------------------------------------------------------------------------------------------------------------------------------------------------------------------------------------------------------------------------------------------------------------------------------------------------------------------------------------------------------------------------------------------------------------------------------------------------------------------------------------------------------------------------------------------------------------------------------------------------------------------------------------------------------------------------------------------------------------------------------------------------------------------------------------------------------------------------------------------------------------------------------------------------------------------------------------------------------------------------------------------------------------------------------------------------------------------------------------------------------------------------------------------------------------------------------------------------------------------------------------------------------------------------------------------------------------------------------------------------------------------------------------------------------------------------------------------------------------------------------------------------------------------------------------------------------------------------------------------------------------------------------------------------------------------------------------------------------------------------------------------------------------------------------------------------------------|
| Field Survey              | •           | 4.916 NEETs<br>Determining the tendencies,<br>expectancies and needs of<br>NEETs                                               |                                                                                                                                                                                                                                                                                                                                                                                                                                                                                                                                                                                                                                                                                                                                                                                                                                                                                                                                                                                                                                                                                                                                                                                                                                                                                                                                                                                                                                                                                                                                                                                                                                                                                                                                                                                                                                                                                                                                                                                                                                                                                                                                |
| Roundtable<br>Discussions | •           | 16 roundtable meetings<br>Local and central partners                                                                           | AVRUPA<br>GENÇLÎK<br>YILI                                                                                                                                                                                                                                                                                                                                                                                                                                                                                                                                                                                                                                                                                                                                                                                                                                                                                                                                                                                                                                                                                                                                                                                                                                                                                                                                                                                                                                                                                                                                                                                                                                                                                                                                                                                                                                                                                                                                                                                                                                                                                                      |
|                           | •           | Discussing findings and policy areas                                                                                           | PRO PRO PROVINCIAL PRO |