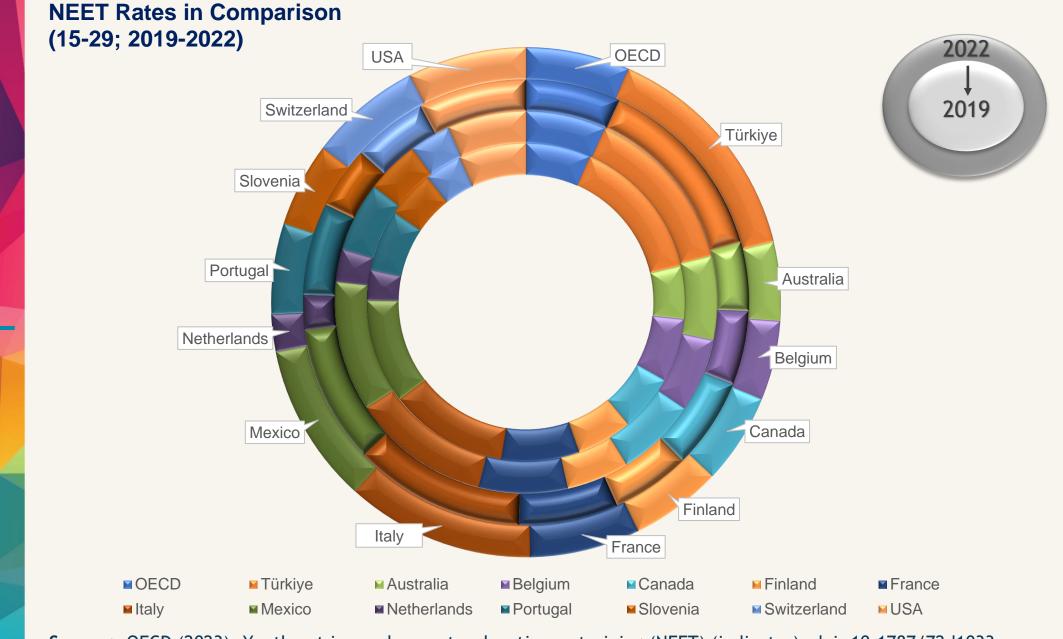

## **PES Forum on NEETs: Global and Local Trends**

Antalya, Türkiye - 16th Nov. 2023

This project is co-financed by the European Union and the Republic of Türkiye

Source: OECD (2023), Youth not in employment, education or training (NEET) (indicator). doi: 10.1787/72d1033a-en (Accessed on 8 November 2023)