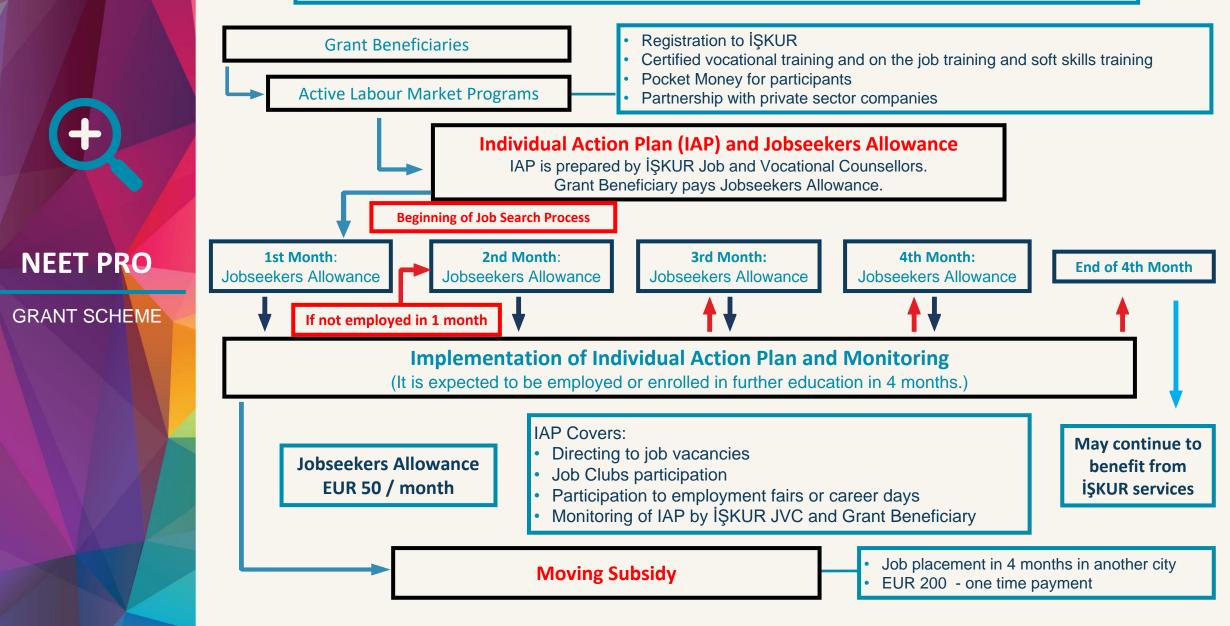

|                                 | GRANT<br>SCHEME>>12 MONTHS / AUGUST 2023 - JULY 2024<br>><br>BUDGET: EUR 17 MILLIONS<br>><br>><br>58 GRANT PROJECTS                                                                                                         |  |  |  |  |
|---------------------------------|-----------------------------------------------------------------------------------------------------------------------------------------------------------------------------------------------------------------------------|--|--|--|--|
| Ð                               | <ul> <li>Financing projects of local actors such as municipalities, chambers of<br/>commerce and industry, development agencies, universities, NGOs etc.<br/>addressing NEETs aged 15-29   EUR 200,000 - 350,000</li> </ul> |  |  |  |  |
| <b>NEET PRO</b><br>GRANT SCHEME | Vocational and on the job trainings and soft skills trainings that will increase the employability of NEETs in line with local needs and sectors <b>  EUR 10 / day Pocket Money</b>                                         |  |  |  |  |
|                                 | <ul> <li>Individual Action Plans for NEETs provided by job and vocational<br/>counselors of İŞKUR</li> </ul>                                                                                                                |  |  |  |  |
|                                 | <ul> <li>Jobseekers Allowance for NEETs by the grant beneficiary to<br/>financially support the Individual Action Plan   EUR 50 x Max. 4<br/>Months</li> </ul>                                                              |  |  |  |  |
|                                 | <ul> <li>Moving Subsidy by the grant beneficiary to support the moving costs in case<br/>of employment in a different province   One-time Payment EUR 200</li> </ul>                                                        |  |  |  |  |

#### **GRANT SCHEME IMPLEMENTATION PROCESS**

|            | TECHNICAL<br>ASSISTANCEI. INTERVENTIONINSTITUTIONAL CAPACITY DEVELOPMENT                                                                              |      |  |  |  |  |
|------------|-------------------------------------------------------------------------------------------------------------------------------------------------------|------|--|--|--|--|
|            | ACTIVITY 1.1. Trainings for İŞKUR Staff                                                                                                               |      |  |  |  |  |
| (+)        | <ol> <li>Trainings for Individual Action Plan (IAP) and Jobseekers Allowance (JS<br/>Implementation and Monitoring Model   450 İŞKUR Staff</li> </ol> | SA)  |  |  |  |  |
|            | 2. Trainings for implementation of Outreach Strategy   240 İŞKUR Staff                                                                                |      |  |  |  |  |
|            | 3. Training for NEET Oriented Policies   495 İŞKUR Staff                                                                                              |      |  |  |  |  |
| NEET PRO   | <ol> <li>Trainings in 2 Additional Subjects According to Research Results   175 İŞK<br/>Staff</li> </ol>                                              | UR   |  |  |  |  |
| TECHNICAL  | ACTIVITY 1.2. Developing IAP and JSA Implementation & Monitoring Model                                                                                |      |  |  |  |  |
| ASSISTANCE | 1. Developing an implementation and monitoring model for IAP and JSA                                                                                  |      |  |  |  |  |
|            | 2. Creating an IAP form to ensure monitoring                                                                                                          |      |  |  |  |  |
|            | <ol> <li>On-Site Monitoring of At least 40 Grant Projects for Individual Action Pl<br/>and Jobseekers Allowance Model Development</li> </ol>          | lan  |  |  |  |  |
|            | 4. Developing an implementation and monitoring software (web application                                                                              | n)   |  |  |  |  |
|            | ACTIVITY 1.3. Study Visits to Examine Best Practices Addressing NEETs                                                                                 |      |  |  |  |  |
|            | 1. Latvia & Lithuania                                                                                                                                 |      |  |  |  |  |
|            | 2. Belgium & Netherlands                                                                                                                              |      |  |  |  |  |
|            | 10                                                                                                                                                    | 0/15 |  |  |  |  |