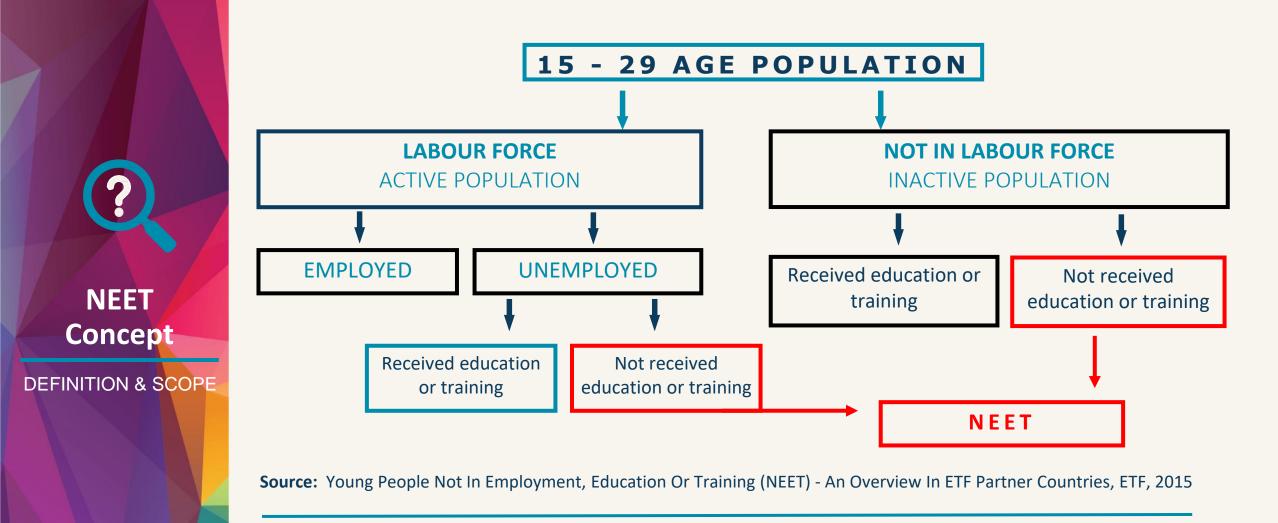

## **PES Forum on NEETs: Global and Local Trends**

Antalya, Türkiye - 16th Nov. 2023

This project is co-financed by the European Union and the Republic of Türkiye

Source: OECD (2023), Youth not in employment, education or training (NEET) (indicator). doi: 10.1787/72d1033a-en (Accessed on 8 November 2023)