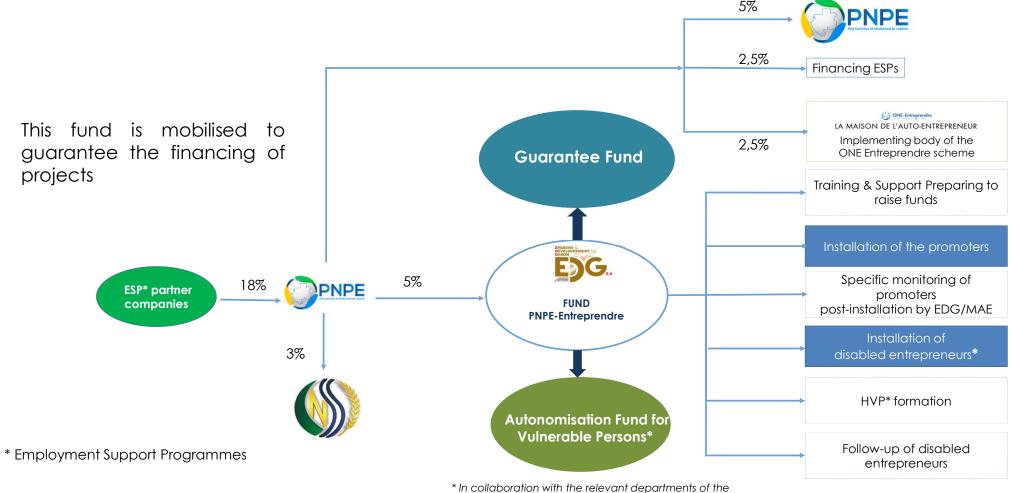

#### Mechanism for setting up the guarantee fund (3/3)

Innovative support scheme for jobseekers wishing to become self-employed

\* In collaboration with the relevant departments of the Directorate General for Social Affairs