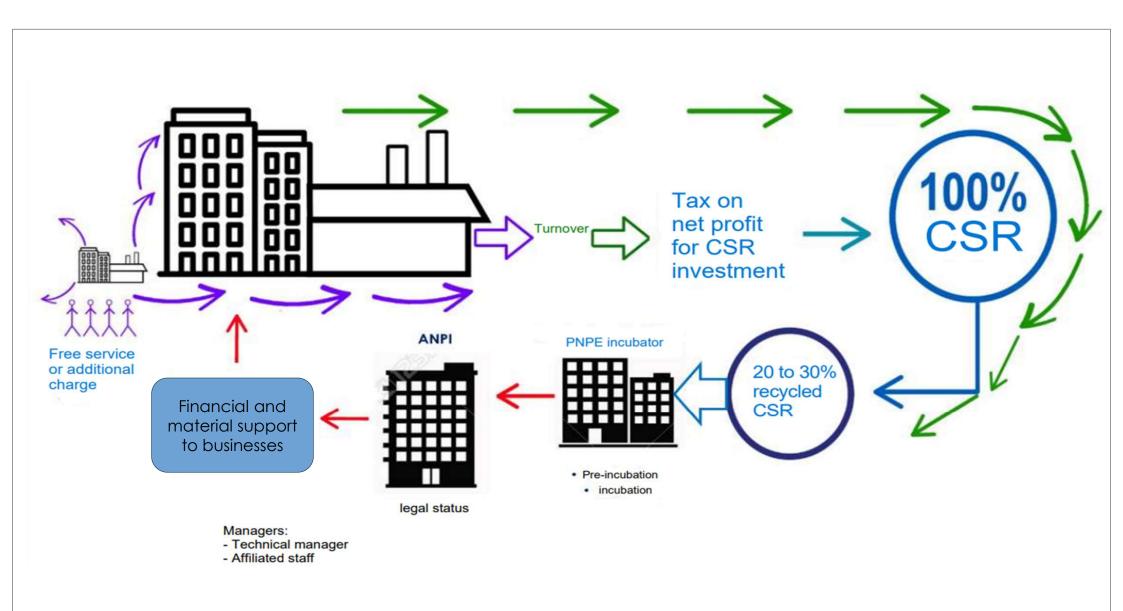

#### Mechanism for setting up the guarantee fund

Innovative support scheme for jobseekers wishing to become self-employed