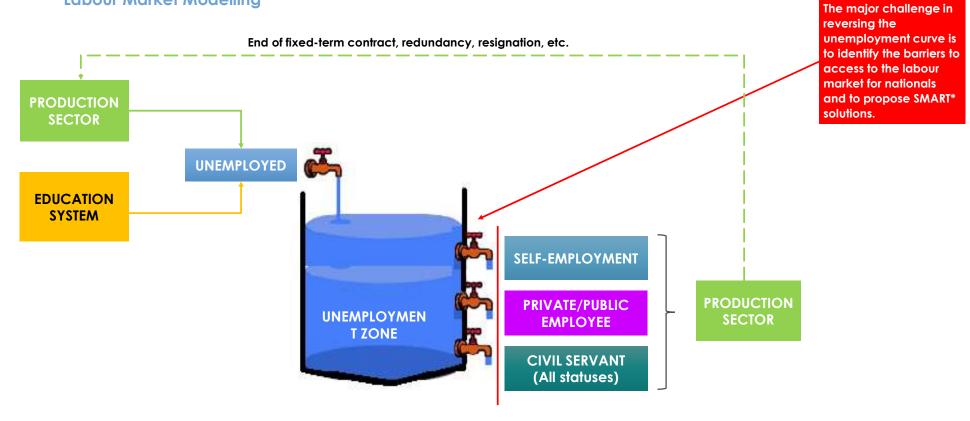

#### **Labour Market Modelling**

**\*SMART**: Specific, Measurable, Achievable, Realistic and Time-bound