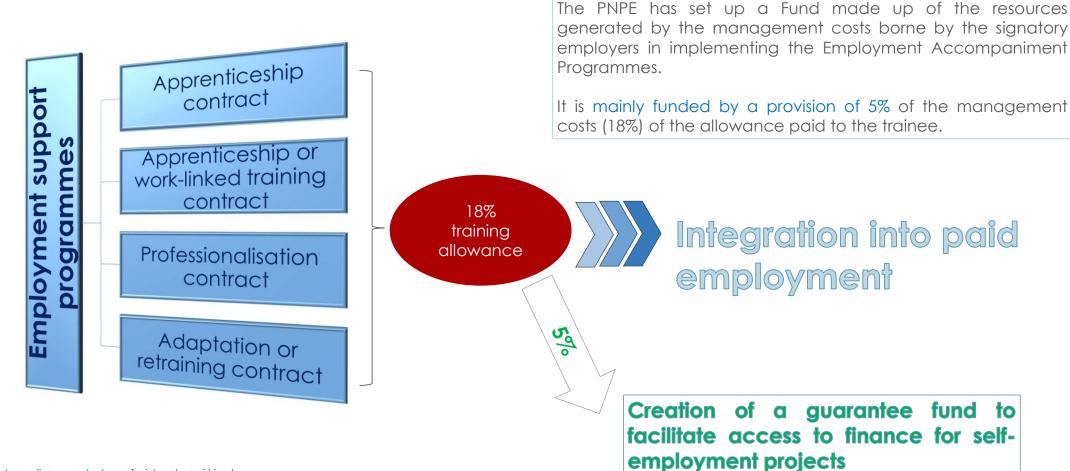

#### Mechanism for setting up the guarantee fund

Innovative support scheme for jobseekers wishing to become self-employed