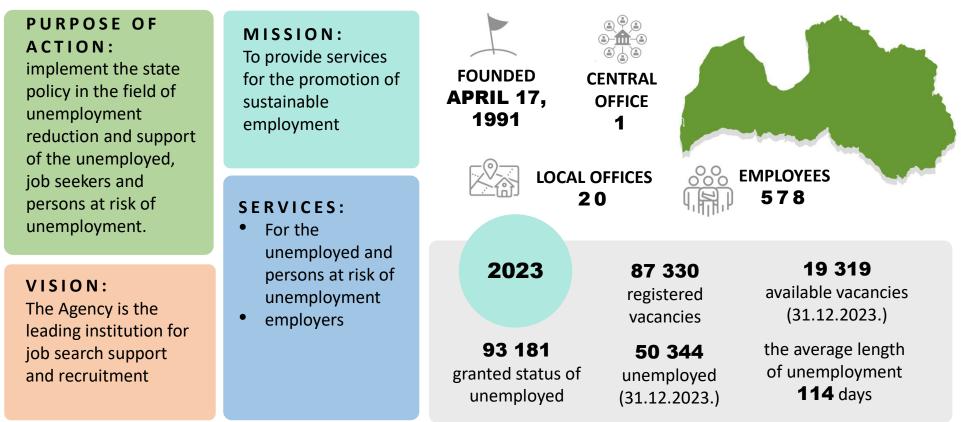

## STATE EMPLOYMENT AGENCY

The State Employment Agency is a direct administration institution under the supervision of the Minister for Welfare.

4

The Agency has been offering support for starting entrepreneurship or self-employment since 2008.