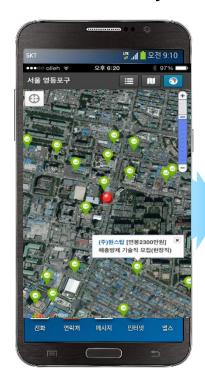

and 11 software engineers

big data, A.I., machine learning, data analytics, etc.



#### What is WorkNet?



8

#### Milestones of WorkNet

- 1987 Text based job placement DB services
- 1998 Web based WorkNet
- 2010 Mobile application services
- 2013 Master database management system (Merging UI, Job matching, HRD, Welfare etc...)
- 2019 Chat-bot services
- 2020 AI job matching service
- 2021 AI Job Care service
- 2024 Employment 24

# Cumulative Download number of Worknet Application



11.4 million

Daily Average number of Visitors





2023

Job openings 2,904,899 Job seekers 4,776,288 Job placements 1,617,934

Registered Integrated Corporate Information

2.08 million



**Worknet Members** 

7.69 million



**Partners** 

24 organizations



#### **Mobile WorkNet**

Jobs around you







Company



**Details of** 



## A.I. job matching since 2020



#### **A.I. Job Care 2021**

- The AI career counseling system 'Job Care' plays a role in finding and recommending a large amount of information to assist the role of job counselors. 'Job Care' is a comprehensive career management support service that started with the idea of providing customized service to individual job seekers using big data and artificial intelligence technology. The concept of 'health care', where we receive management and counseling service to maintain our health, was applied to career management.
- The purpose of the service is to classify customer targets by life cycle from the labor market point of view, and to present a career roadmap by competency level after analyzing labor market informatio