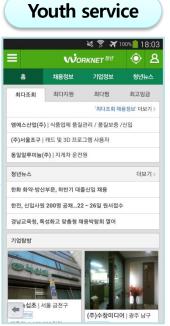

## **Employment 24**

- 「Employment 24」 is an integrated portal of various sites such as WorkNet, Employment Insurance, and Vocational Training Portal (HRD-Net) and more. (Pilot, March, 2024)
- The mobile 'Application for various 'Employment Support Programs' online PES
- ① safely and conveniently login based on biometric information such as fingerprint recognition, and ② you can easily find out about job openings around you through location-based services. ③ push service, you will be able to receive customized guidance