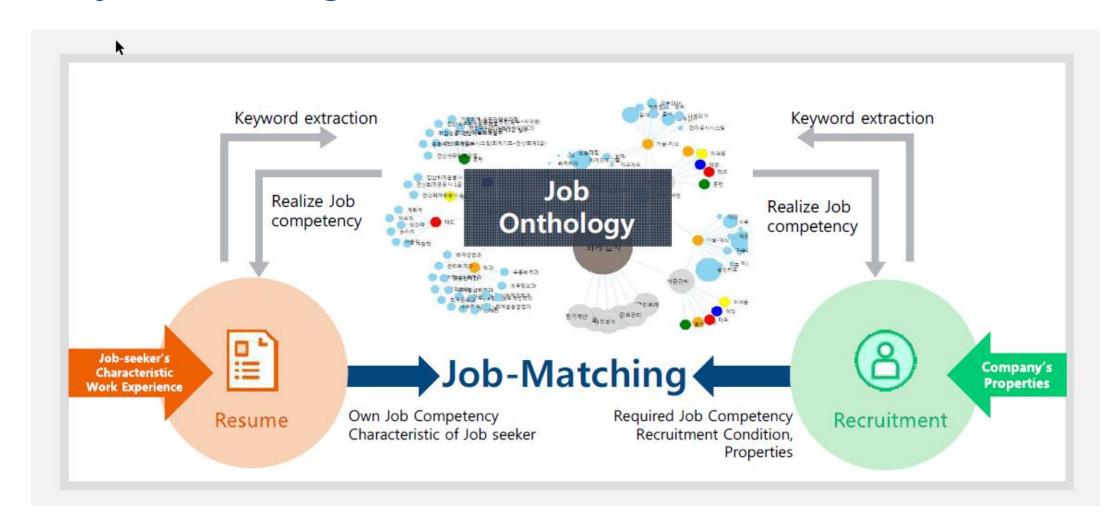

## A.I. job matching since 2020

#### **A.I. Job Care 2021**

- The AI career counseling system 'Job Care' plays a role in finding and recommending a large amount of information to assist the role of job counselors. 'Job Care' is a comprehensive career management support service that started with the idea of providing customized service to individual job seekers using big data and artificial intelligence technology. The concept of 'health care', where we receive management and counseling service to maintain our health, was applied to career management.
- The purpose of the service is to classify customer targets by life cycle from the labor market point of view, and to present a career roadmap by competency level after analyzing labor market information and information needed for competency assessment so that job seekers can manage their own careers.