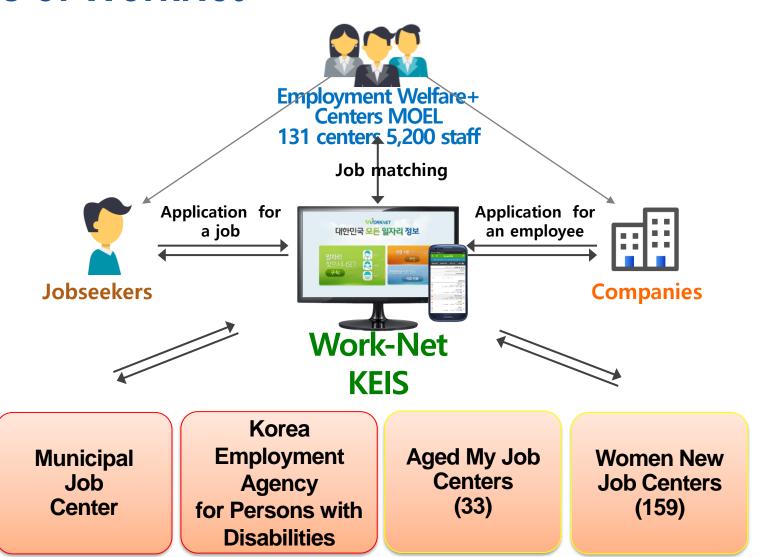

#### **Partners of WorkNet**

# **Korea Employment Agency for Persons with Disabilities**

# Korea Employment Agency for Persons with Disabilities

- Provides job placement, the PWD employment success package, internship and employment support for workers with severe disabilities.
- One-stop shop approaches for the provision of all services for persons with diverse disabilities
- Using same server and data with WorkNet
- Dual [Disabled] preferred job openings : find and registered KEAPD exclusive job openings

## **Aged My Job Centers**

- Using same server and data with WorkNet
- Step by step training for digital and mobile WorkNet literacy for aged
- Program contents
  - Using mobile WorkNet
  - Using mobile fax
  - Using ZOOM