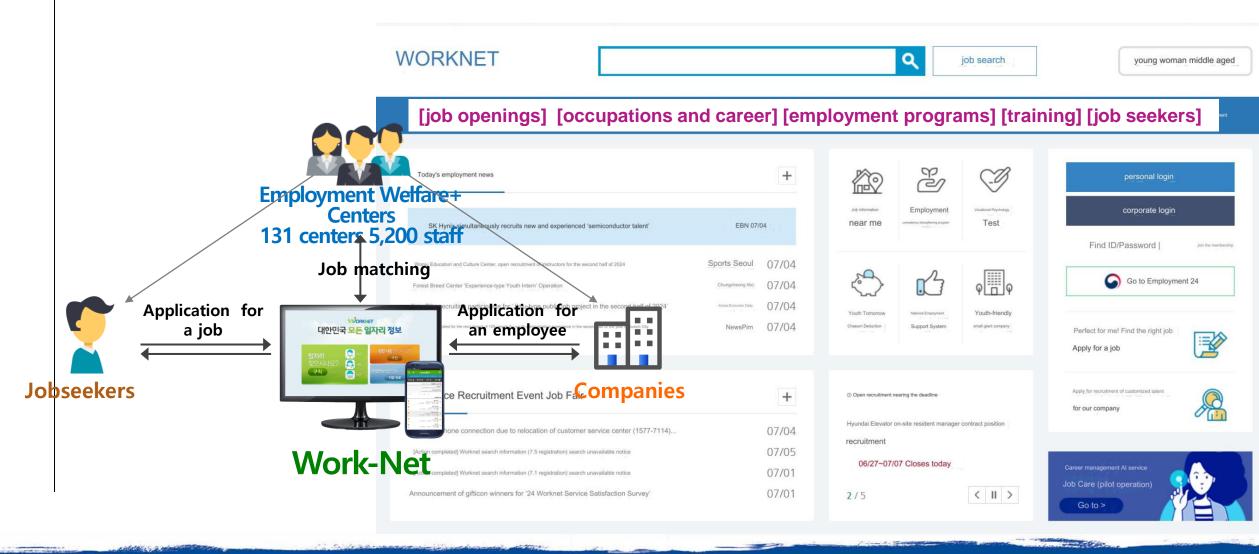

## **Major information systems of KEIS**

Job matching and career development platform WorkNet

Unemployment insurance system EI

Vocational training system HRD-Net

Migration workers support systems – EPS

Digitalization of PES services and administration became critical in the time of COVID-19

#### What is WorkNet?

8

# Cumulative Download number of Worknet Application

11.4 million

Daily Average number of Visitors

2023

Job openings 2,904,899 Job seekers 4,776,288 Job placements 1,617,934

Registered Integrated Corporate Information

2.08 million

**Worknet Members** 

7.69 million

**Partners** 

24 organizations