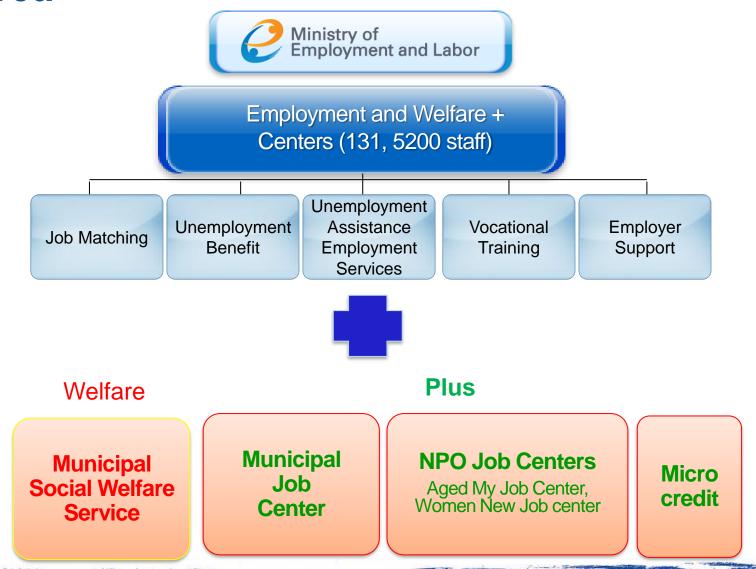

## **PES of Korea**



## Job centers of Korea



GYM and Karaoke room

## Nambu Job center facilities











### Who we are... The vision of KEIS





## **Major information systems of KEIS**

Job matching and career development platform WorkNet

Unemployment insurance system EI

Vocational training system HRD-Net

Migration workers support systems – EPS

Digitalization of PES services and administration became critical in the time of COVID-19

Speed of digital transformation became priority



# Big data center

2021 Newly established

17 staff, 6 Ph.D. (1 business management, 1 statistician, 1 economist, 3 computer scientists) and 11 software engineers

big data, A.I., machine learning, data analytics, etc.



#### What is WorkNet?



8

#### Milestones of WorkNet

- 1987 Text based job placement DB ser